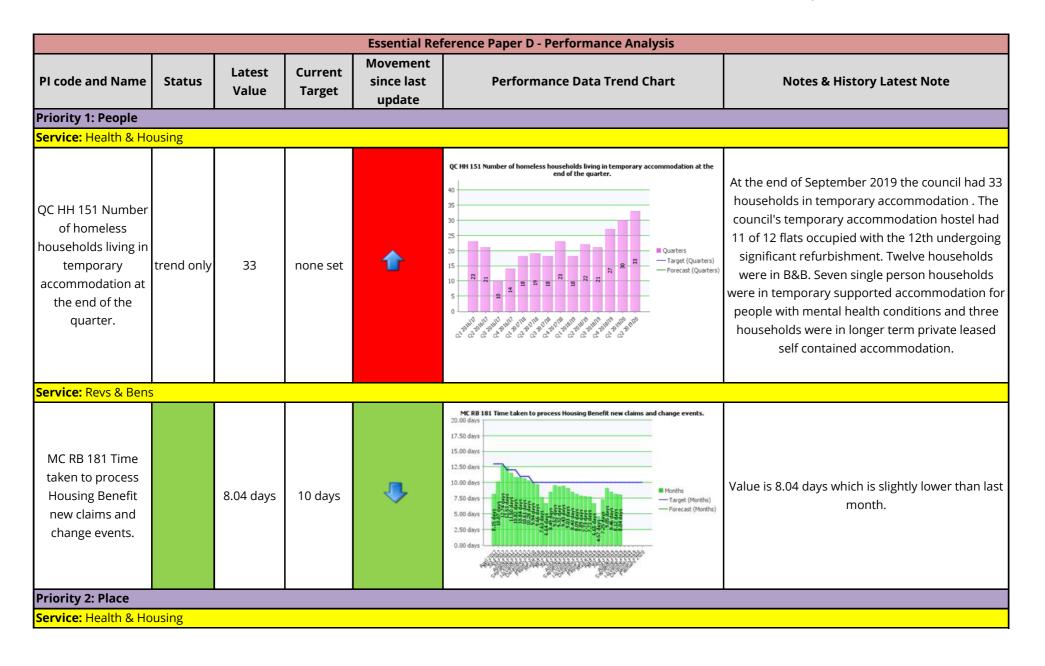

## Essential Reference Paper "D"

| Essential Reference Paper D - Performance Analysis                |            |                 |                   |                                  |                                                                                                                                                                                                                                                                                                                                                                                                                                                                                                                                                                                                                                                                                                                                                                                                                                                                                                                                                                                                                                                                                                                                                                                                                                                                                                                                                                                                                                                                                                                                                                                                                                                                                                                                                                                                                                                                                                                                                                                                                                                                                                                                |                                                                                                                                                                                                                                                                                                                                                                                                                                                                                                                                                                                                                                          |  |  |
|-------------------------------------------------------------------|------------|-----------------|-------------------|----------------------------------|--------------------------------------------------------------------------------------------------------------------------------------------------------------------------------------------------------------------------------------------------------------------------------------------------------------------------------------------------------------------------------------------------------------------------------------------------------------------------------------------------------------------------------------------------------------------------------------------------------------------------------------------------------------------------------------------------------------------------------------------------------------------------------------------------------------------------------------------------------------------------------------------------------------------------------------------------------------------------------------------------------------------------------------------------------------------------------------------------------------------------------------------------------------------------------------------------------------------------------------------------------------------------------------------------------------------------------------------------------------------------------------------------------------------------------------------------------------------------------------------------------------------------------------------------------------------------------------------------------------------------------------------------------------------------------------------------------------------------------------------------------------------------------------------------------------------------------------------------------------------------------------------------------------------------------------------------------------------------------------------------------------------------------------------------------------------------------------------------------------------------------|------------------------------------------------------------------------------------------------------------------------------------------------------------------------------------------------------------------------------------------------------------------------------------------------------------------------------------------------------------------------------------------------------------------------------------------------------------------------------------------------------------------------------------------------------------------------------------------------------------------------------------------|--|--|
| PI code and Name                                                  | Status     | Latest<br>Value | Current<br>Target | Movement<br>since last<br>update | Performance Data Trend Chart                                                                                                                                                                                                                                                                                                                                                                                                                                                                                                                                                                                                                                                                                                                                                                                                                                                                                                                                                                                                                                                                                                                                                                                                                                                                                                                                                                                                                                                                                                                                                                                                                                                                                                                                                                                                                                                                                                                                                                                                                                                                                                   | Notes & History Latest Note                                                                                                                                                                                                                                                                                                                                                                                                                                                                                                                                                                                                              |  |  |
| QC HH 155 Number<br>of affordable homes<br>delivered (gross)      |            | 153             | 80                | Cumulative<br>Figure             | QC HH 155 Number of affordable homes delivered (gross)  Quarters  Quarters  Target (Quarters)  Forecast (Quarters)                                                                                                                                                                                                                                                                                                                                                                                                                                                                                                                                                                                                                                                                                                                                                                                                                                                                                                                                                                                                                                                                                                                                                                                                                                                                                                                                                                                                                                                                                                                                                                                                                                                                                                                                                                                                                                                                                                                                                                                                             | A total of 153 new affordable homes (116 affordable rented homes and 37 shared ownership) were completed up to the end of the second quarter 2019/20. The expected delivery for the quarter was 165 but 12 properties on Network's regeneration site in Hertford have been delayed. Of the total homes delivered 59 were directly developed by Network and the remaining are from Section 106 agreements between the council, developers and housing associations.                                                                                                                                                                       |  |  |
| HC HH 148 -<br>Number of<br>applicants on the<br>housing register | trend only | 2003            | none set          | •                                | HC HH 148 Number of applicants on the housing register  2,500  2,250  2,000  1,750  1,750  1,000  750  500  250  0  REPUT REPU | At the end of September 2019 there were 2,003 households on the Housing Register. This is broken down by property size required as follows: 1 bed need - 993; 2 bed need - 665; 3 bed need - 285; 4+ bed need - 60. The number of households on the Housing Register is slightly lower than that at beginning of April 2019. The net change of households being the difference between households being housed, applications not being renewed and new applications being accepted onto the Housing Register. The profile of the size of the properties required is broadly the same with one and bedroom homes being the greatest need. |  |  |