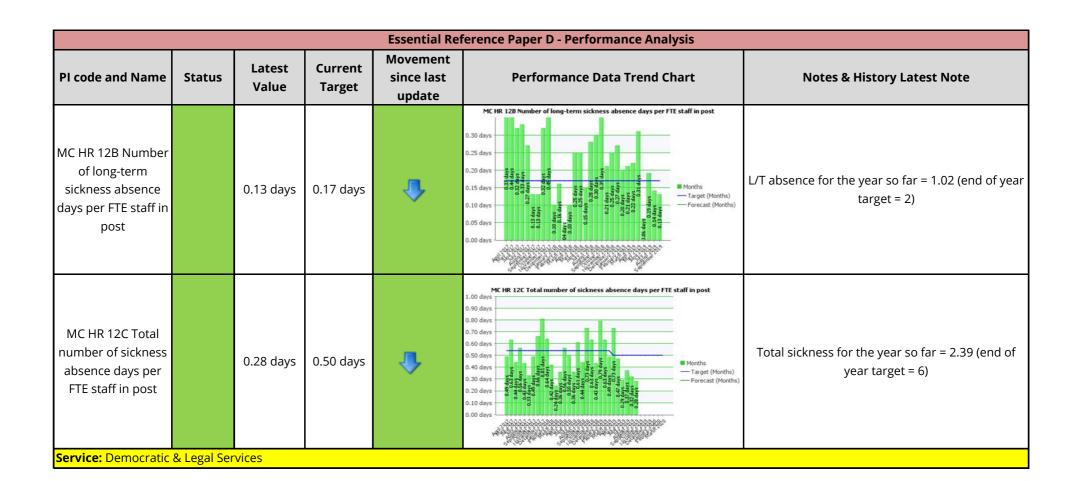

|                                                                                                 |        |                 |                   | Essential Re                     | ference Paper D - Performance Analysis                                                                                                                                                    |                                                                 |
|-------------------------------------------------------------------------------------------------|--------|-----------------|-------------------|----------------------------------|-------------------------------------------------------------------------------------------------------------------------------------------------------------------------------------------|-----------------------------------------------------------------|
| PI code and Name                                                                                | Status | Latest<br>Value | Current<br>Target | Movement<br>since last<br>update | Performance Data Trend Chart                                                                                                                                                              | Notes & History Latest Note                                     |
| MC RB 10.4 NNDR<br>(Business rates)<br>collection, % of<br>current year liability<br>collected. |        | 56.40%          | 56.00%            | Cumulative<br>Figure             | MC RB 10.4 NNDR (Business rates) collection, % of current year liability collected.  100.0% 90.0% 70.0% 60.0% 50.0% 10.0% 10.0% 10.0%                                                     | Figures are 0.4% above set targets                              |
| Service: Human Reso                                                                             | ources |                 |                   |                                  |                                                                                                                                                                                           |                                                                 |
| MC HR 12A Number<br>of short-term<br>sickness absence<br>days per FTE staff in<br>post          |        | 0.15 days       | 0.33 days         | •                                | MC HR 12A Number of short-term sickness absence days per FTE staff in post  1.00 days 0.90 days 0.80 days 0.60 days 0.50 days 0.40 days 0.30 days 0.20 days 0.10 days 0.10 days 0.10 days | S/T absence for the year so far = 1.37 (end of year target = 4) |